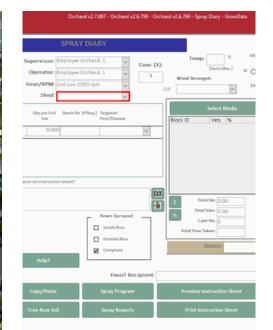

## **Features and Benefits**

Comprehensive record-keeping and operational management platform, specialised to suit orchard and vineyard operations.

- Chemical inventory management
- Spray and fertiliser applications
- Farm tasks, cost tracking, and staff timesheets
- Harvest data collection app
- Packing & consignment records
- Comprehensive reporting.